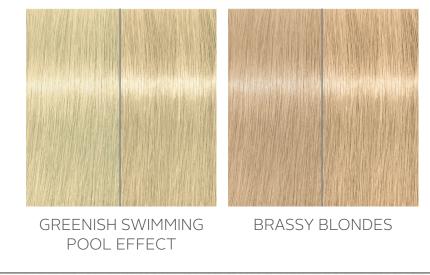

## BLONDME® DETOXIFYING SYSTEM

CHEMICALLY PROCESSED BLONDE HAIR IS PRONE TO BE MORE AFFECTED BY POLLUTION, DUST OR HARD WATER, RESULTING IN A BRASSY OR SLIGHTLY GREENISH TONE REFLECTION ON BLONDE HAIR.

#### USAGE

- On natural blondes to leave them sparkling
- Between color services: to recover bright blondes
- After a retouch service: to revive mid-length and ends
- To counteract dull and brassy blondes or greenish swimming pool effect