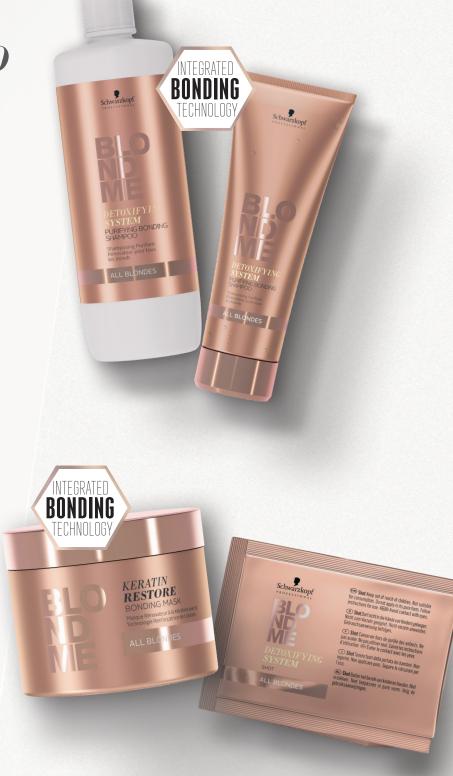

Schwarzkopf

DETOXIFYING SYSTEM PURIFYING BONDING SHAMPOO

LL BLONDES

Schwarzkopf

BEFORE AFTER BEFORE AFTER

BLONDME Detoxifying System, is Schwarzkopf Professional's 1<sup>st</sup> blonde recovery regimen to revive and

#### DETOXIFYING SYSTEM IN-SALON CARE SERVICE

DETOXIFYING, BONDING CARE SERVICE FOR IN-SALON USAGE

#### STEP 1 PURIFYING BONDING SHAMPOO

A CLARIFYING CLEANSER THAT REMOVES OUTER LAYER IMPURITIES AND MINERAL BUILD-UP

- Removes residues such as dust, styling products and hard water minerals from hair
- Revives dull, brassy blondes for a healthy and bright blonde color result

#### step 2 SHOT

DETOXIFYING SERVICE FOR IN-SALON USAGE WITH VITAMIN C TO REDUCE RESIDUES THAT TURN BLONDE HAIR BRASSY AND DULL

- Sweeps away hard water minerals and other residues
- Leaves bright and healthy-looking blonde hair

#### step 3 *BI-PHASE BONDING & PROTECTING SPRAY*

A DAILY SPRAY TO NOURISH AND PROTECT ALL BLONDE HAIR TYPES